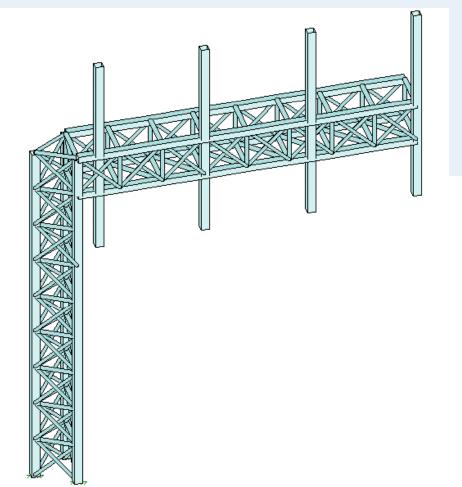

## RISA Technologies

Industrial Design with Aluminum in RISA-3D



Deborah Brisbin, P.E.























## Aluminum Design



- Build a model using modeling tools
  - High Level Generation Tools
  - Copy/Modify tools
- Loading
  - Point Loads
  - Area Loads
  - Moving Loads
- Tension Only members
- Aluminum Design & Results Review
  - Detail Report
  - Optimization
  - Design Rules



## Aluminum Design









## **Questions?**

Please let us know if you have questions.

We will answer as many questions as time permits during the webinar.

Once the webinar is closed, we will post all Q&A's to our website: www.risatech.com

For further information, contact us at: info@risatech.com